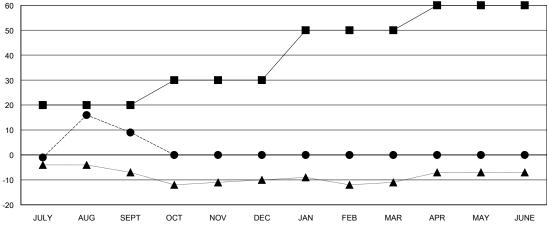

| Members               |                           |                         |                                              |  |  |  |  |
|-----------------------|---------------------------|-------------------------|----------------------------------------------|--|--|--|--|
| RESULTS FOR 2017-2018 |                           |                         |                                              |  |  |  |  |
| QUARTER               | MEMBER GROWTH NET<br>GOAL | MEMBER GROWTH<br>ACTUAL | DROPPED MEMBERS ACTUAL (including transfers) |  |  |  |  |
| JULY/AUG/SEPT         | 20                        | 27                      | 18                                           |  |  |  |  |
| OCT/NOV/DEC           | 10                        | 0                       | 0                                            |  |  |  |  |
| JAN/FEB/MAR           | 20                        | 0                       | 0                                            |  |  |  |  |
| APR/MAY/JUNE          | 10                        | 0                       | 0                                            |  |  |  |  |
|                       |                           |                         |                                              |  |  |  |  |

## GOALS AND ACTUAL NEW CLUBS CUMULATIVE

| -■- MEMBER GROWTH NET GOAL        |   |
|-----------------------------------|---|
| - ● - MEMBER GROWTH ACTUAL        |   |
| - ▲ - LAST YEAR MEMBERSHIP ACTUAL |   |
|                                   |   |
|                                   |   |
|                                   | _ |